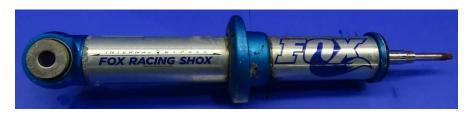

leen Technical Service Report Summary**

Cleaning Trial Type: Aqueous

**Industry:** Remanufacturing

**Segment:** Business & Personal Services

**Soil:** Shop dirt, oil, grime, grease

Substrate: Aluminum

**Description of Part(s):** Racing shock

Customer objective: Improve cleaning performance, automate cleaning process

Cleaner used: 5% by volume solution of ArmaKleen™ 4 in 1 Cleaner

Machine used: Spray Washer (JRI FL 250, JRI FL 500, JRI TL 3)

Temperature used: 160°F

Time required: 1 hour

Post Cleaning: Fresh water rinse followed by air pressure drying

**Recommendation to Customer:** The ArmaKleen Technical Center recommends using a 5% by volume ArmaKleen<sup>™</sup> 4 in 1 Cleaner at 160°F in a Spray Washer for a minimum of 1 hour

## **Before Picture**



## **After Picture**



Source: TSR #18-A-019