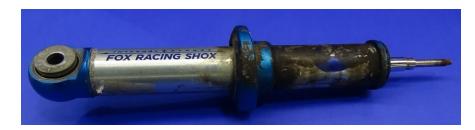

## **ArmaKleen Technical Service Report Summary**

Cleaning Trial Type: Aqueous

**Industry:** Remanufacturing

**Segment:** Business & Personal Services

**Soil:** Shop dirt, oil, grime, grease

Substrate: Aluminum

**Description of Part(s):** Racing shock

Customer objective: Improve cleaning performance, automate cleaning process

Cleaner used: 5% by volume solution of ArmaKleen™ 4 in 1 Cleaner

Machine used: Spray Washer (JRI FL 250, JRI FL 500, JRI TL 3)

Temperature used: 160°F

Time required: 1 hour

Post Cleaning: Fresh water rinse followed by air pressure drying

**Recommendation to Customer:** The ArmaKleen Technical Center recommends using a 5% by volume ArmaKleen<sup>™</sup> 4 in 1 Cleaner at 160°F in a Spray Washer for a minimum of 1 hour

## **Before Picture**



## **After Picture**



Source: TSR #18-A-019