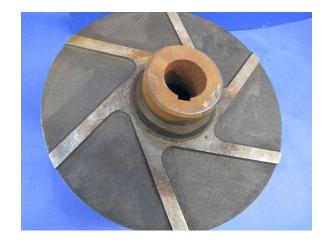

## **ArmaKleen Technical Service Report Summary**

Cleaning Trial Type: Aqueous

**Industry:** Pump Manufacturing

Segment: 28 Machine (Including Medical) Manufacturing

**Soil:** Shop dirt, oil, rust/oxides

**Substrate:** Steel/iron

**Description of Part(s):** Pump parts

Customer objective: Improve cleaning performance and automate cleaning process

Cleaner used: 5% by volume ArmaKleen™ BIO-24

Machine used: Spray Washer (JRI FL 250, JRI FL 500, JRI TL 3)

Temperature used: 160°F

Time required: 15 minutes

Post Cleaning: Fresh water rinse and air pressure dried

**Recommendation to Customer:** The ArmaKleen Technical Center recommends using a 5% by volume of ArmaKleen™ Bio 24 at 160°F in a Spray Washer for a minimum of 15 minutes

## **Before Picture**



## **After Picture**



**Source:** TSR #19-A-080