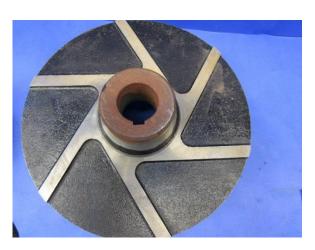

## **ArmaKleen Technical Service Report Summary**

Cleaning Trial Type: Aqueous

**Industry:** Pump Manufacturing

Segment: 28 Machine (Including Medical) Manufacturing

**Soil:** Shop dirt, oil, rust/oxides

**Substrate:** Steel/iron

**Description of Part(s):** Pump parts

Customer objective: Improve cleaning performance and automate cleaning process

Cleaner used: 5% by volume ArmaKleen™ BIO-24

Machine used: Spray Washer (JRI FL 250, JRI FL 500, JRI TL 3)

Temperature used: 160°F

Time required: 15 minutes

Post Cleaning: Fresh water rinse and air pressure dried

**Recommendation to Customer:** The ArmaKleen Technical Center recommends using a 5% by volume of ArmaKleen™ Bio 24 at 160°F in a Spray Washer for a minimum of 15 minutes

## **Before Picture**



## **After Picture**



**Source:** TSR #19-A-080