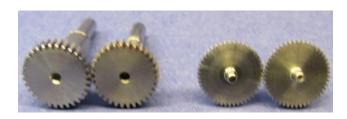

aKleen Technical Service Report Summary**

Cleaning Trial Type: Aqueous

**Industry:** Electrical Motors Manufacturing

Segment: Electrical Equipment & Computers Manufacturing

Soil: Shop dirt

Substrate: Stainless steel

**Description of Part(s):** Gears

Customer objective: Change the footprint of the space a washer takes up in the customer's facility

Cleaner used: 10% by volume solution of ArmaKleen™ M-Aero

Machine used: Spray Washer (JRI FL 250, JRI FL 500, JRI TL 3)

Temperature used: 160°F

Time required: 15-30 minutes

Post Cleaning: Fresh water rinse and air pressure dried

**Recommendation to Customer:** The ArmaKleen Technical Center recommends using a 10% by volume solution of

ArmaKleen™ M-Aero at 160°F in a Spray Washer for a minimum of 15-30 minutes

## **Before Picture**



## **After Picture**



Source: TSR #18-A-180