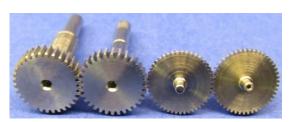

Report Summary**

Cleaning Trial Type: Aqueous

**Industry:** Electrical Motors Manufacturing

Segment: Electrical Equipment & Computers Manufacturing

Soil: Shop dirt

Substrate: Stainless steel

**Description of Part(s):** Gears

Customer objective: Change the footprint of the space a washer takes up in the customer's facility

Cleaner used: 10% by volume solution of ArmaKleen™ M-Aero

Machine used: Spray Washer (JRI FL 250, JRI FL 500, JRI TL 3)

Temperature used: 160°F

Time required: 15-30 minutes

Post Cleaning: Fresh water rinse and air pressure dried

**Recommendation to Customer:** The ArmaKleen Technical Center recommends using a 10% by volume solution of

ArmaKleen™ M-Aero at 160°F in a Spray Washer for a minimum of 15-30 minutes

## **Before Picture**



## **After Picture**



Source: TSR #18-A-180